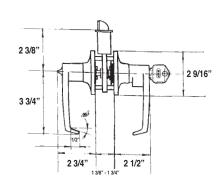

### BHP Item #UL45503PB - Entry Set

Grade III tubular entry set, constructed from zinc dichromateplated steel inner components, solid brass cylinder plug and lacquer-coated brass outer components. Stainless steel tongue, latch face and strike. U.L. approved 3-hour fire rating. (U.L. Control #8ZA6)

#### **Additional Hardware Included:**

- \* 1 pc. 2 1/4" x 1 3/4" radius-corner, full-lip strike plate
- \* 1 pc. all-metal, adjustable dead-locking latch with 2 3/8" 2 3/4" backset and 1/4" radius-corner latch face
- \* 4 pcs. #8 x 3/4" wood screws and 2 pcs. 1 1/8" machine screws
- \* 2 pcs. homeowner keys