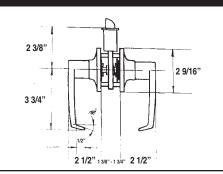

## (BHP) Item #UL40103PB - Passage Set

Grade III tubular passage set, constructed from zinc dichromateplated steel inner components and lacquer-coated brass outer components. Stainless steel tongue, latch face and strike. U.L. approved 3-hour fire rating. (U.L. Control #8ZA6)

#### **Additional Hardware Included:**

- \* 1 pc. 2 1/4" x 1 3/4" radius-corner, full-lip strike plate
- \* 1 pc. all-metal, adjustable spring latch with 2 3/8"- 2 3/4" backset and 1/4" radius-corner latch face
- \* 4 pcs. #8 x 3/4" wood screws and 2 pcs. 1 1/8" machine screws